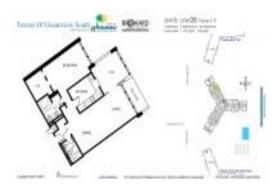

# Unit 708 - Towers of Oceanview South

708 - 600 Parkview Dr, Hallandale Beach, FL, Broward 33009

### **Unit Information**

| MLS Number:<br>Status: | A11601185<br>Active       |
|------------------------|---------------------------|
| Size:                  | 1,130 Sq ft.              |
| Bedrooms:              | 2                         |
| Full Bathrooms:        | 2                         |
| Half Bathrooms:        |                           |
| Parking Spaces:        | 1 Space, Assigned Parking |
| View:                  |                           |
| List Price:            | \$299,000                 |
| List PPSF:             | \$265                     |
| Valuated Price:        | \$324,000                 |
| Valuated PPSF:         | \$287                     |