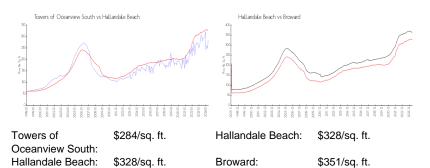

## **Market Information**

| Towers of Oceanview South | 4% |
|---------------------------|----|
| Hallandale Beach          | 4% |
| Broward                   | 4% |

# Avg. Time to Close Over Last 12 Months

| Towers of Oceanview South | 42 days |
|---------------------------|---------|
| Hallandale Beach          | 75 days |
| Broward                   | 69 days |