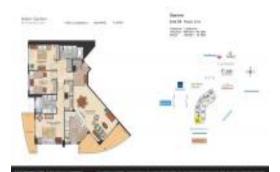

# Unit 1904 - Water Garden

1904 - 347 N New River Dr, Fort Lauderdale, FL, Broward 33301

## **Unit Information**

MLS Number: Status: Size: Bedrooms: Full Bathrooms: Half Bathrooms: Parking Spaces: View:

List Price: List PPSF: Valuated Price: Valuated PPSF: A11601196 Active 1,469 Sq ft. 3 2

2 Or More Spaces, Assigned Parking, Covered Parking, Valet Parking

\$1,398,000 \$952 \$904,000 \$615

The above valuated price is a baseline figure that does not take into account any specific renovation, upgrade, split, merge, or deterioration of the unit.