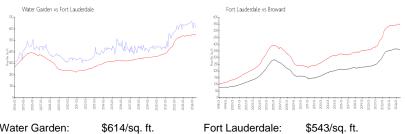

#### **Market Information**

| Water Garden:    | \$614/sq. ft. | Fort Lauderdale: | \$543/sq. ft. |
|------------------|---------------|------------------|---------------|
| Fort Lauderdale: | \$543/sq. ft. | Broward:         | \$351/sq. ft. |