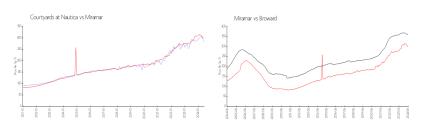

#### **Market Information**

Courtyards at \$283/sq. ft. Miramar: \$300/sq. ft. Nautica:
Miramar: \$300/sq. ft. Broward: \$349/sq. ft.