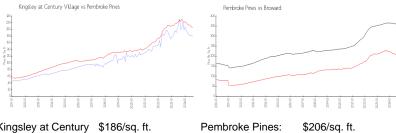

### **Market Information**

Kingsley at Century \$186/sq. ft.

Village:

Pembroke Pines: \$206/sq. ft. Broward: \$351/sq. ft.