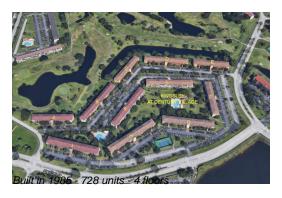

## **Building Information**

Number of units: 728 Number of active listings for rent: 0 Number of active listings for sale: 37 Building inventory for sale: 5% Number of sales over the last 12 months: 21 Number of sales over the last 6 months: Number of sales over the last 3 months: