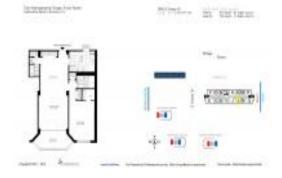

#### **Unit Information**

 MLS Number:
 A11601404

 Status:
 Active

 Size:
 870 Sq ft.

 Bedrooms:
 1

Full Bathrooms:
Half Bathrooms:

Parking Spaces: 1 Space, Valet Parking View: Intracoastal View, Ocean View