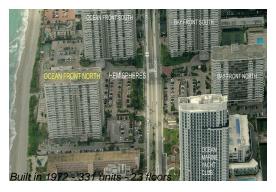

# Unit 19 L - Hemispheres Ocean North

19 L - 1950 S Ocean Dr, Hallandale Beach, FL, Broward 33009

## **Building Information**

Number of units:331Number of active listings for rent:3Number of active listings for sale:13Building inventory for sale:3%Number of sales over the last 12 months:9Number of sales over the last 6 months:3Number of sales over the last 3 months:2