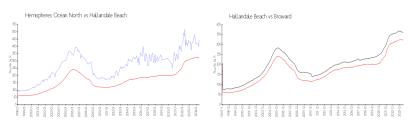

### **Market Information**

Hemispheres Ocean \$443/sq. ft.

North:

Hallandale Beach: \$321/sq. ft.

Hallandale Beach: \$321/sq. ft.

Broward: \$349/sq. ft.

### **Inventory for Sale**

Hemispheres Ocean North 4% Hallandale Beach 4% Broward 4%

#### Avg. Time to Close Over Last 12 Months

Hemispheres Ocean North 68 days Hallandale Beach 74 days Broward 70 days