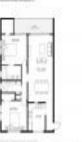

### **Unit Information**

| MLS Number:<br>Status:<br>Size:<br>Bedrooms:<br>Full Bathrooms:<br>Half Bathrooms: | A11601425<br>Pending<br>1,291 Sq ft.<br>2<br>2 |
|------------------------------------------------------------------------------------|------------------------------------------------|
| Parking Spaces:                                                                    | Assigned Parking                               |
| View:                                                                              | Garden View                                    |
| Rental Price:                                                                      | \$3,200                                        |
| List PPSF:                                                                         | \$2                                            |
| Valuated Price:                                                                    | \$177,000                                      |
| Valuated PPSF:                                                                     | \$137                                          |