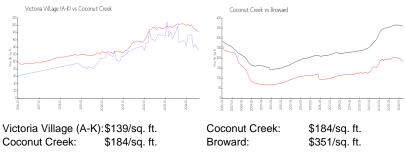

#### **Inventory for Sale**

| Victoria Village (A-K) | 4% |
|------------------------|----|
| Coconut Creek          | 3% |
| Broward                | 4% |

#### Avg. Time to Close Over Last 12 Months

| Victoria Village (A-K) | 84 days |
|------------------------|---------|
| Coconut Creek          | 63 days |
| Broward                | 72 days |