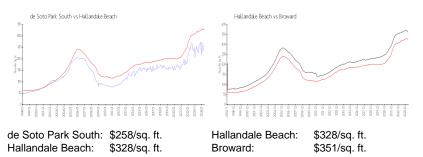

## **Inventory for Sale**

| de Soto Park South | 3% |
|--------------------|----|
| Hallandale Beach   | 4% |
| Broward            | 4% |