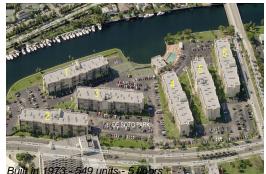

#### **Building Information**

| Number of units:                         | 549 |
|------------------------------------------|-----|
| Number of active listings for rent:      |     |
| Number of active listings for sale:      |     |
| Building inventory for sale:             |     |
| Number of sales over the last 12 months: | 23  |
| Number of sales over the last 6 months:  | 13  |
| Number of sales over the last 3 months:  | 4   |

## **Building Association Information**

de Soto Park South 751 Three Isklands Blvd Hallandale 33009 (954) 454-0570