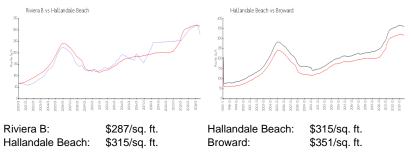

#### **Market Information**

#### **Inventory for Sale**

| Riviera B        | 5% |
|------------------|----|
| Hallandale Beach | 5% |
| Broward          | 4% |

#### Avg. Time to Close Over Last 12 Months

| Riviera B        | 29 days |
|------------------|---------|
| Hallandale Beach | 77 days |
| Broward          | 72 days |

Built in 1970 - 39 units - 4 floors