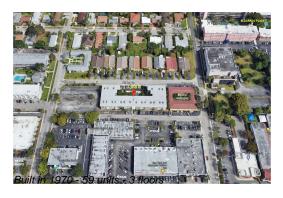

## **Building Information**

Number of units: 59
Number of active listings for rent: 0
Number of active listings for sale: 7
Building inventory for sale: 11%
Number of sales over the last 12 months: 13
Number of sales over the last 6 months: 1
Number of sales over the last 3 months: 1