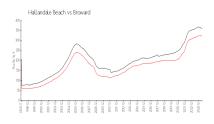

### **Market Information**

L'Soleil at Hallandale \$284/sq. ft.

Beach:

Hallandale Beach: \$321/sq. ft.

Hallandale Beach: \$321/sq. ft.

Broward: \$349/sq. ft.