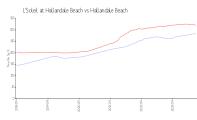

### **Market Information**

L'Soleil at Hallandale \$284/sq. ft.

Beach:

Hallandale Beach: \$321/sq. ft.

Hallandale Beach: \$321/sq. ft.

Broward: \$349/sq. ft.