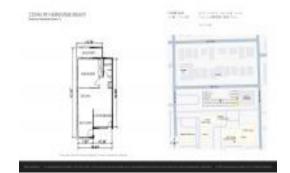

#### **Unit Information**

 MLS Number:
 A11601504

 Status:
 Active

 Size:
 645 Sq ft.

 Bedrooms:
 1

Full Bathrooms:

Half Bathrooms: Parking Spaces:

View: