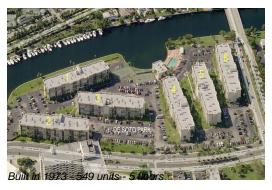

### **Building Information**

Number of units: 549
Number of active listings for rent: 13
Number of active listings for sale: 24
Building inventory for sale: 4%
Number of sales over the last 12 months: 20
Number of sales over the last 6 months: 7
Number of sales over the last 3 months: 3

### **Building Association Information**

de Soto Park South 751 Three Isklands Blvd Hallandale 33009 (954) 454-0570