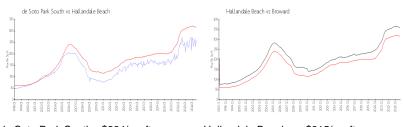

#### **Market Information**

de Soto Park South: \$264/sq. ft. Hallandale Beach: \$315/sq. ft. Broward: \$351/sq. ft.