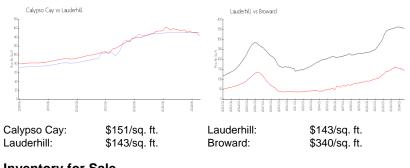

#### Inventory for Sale

| Calypso Cay | 2% |
|-------------|----|
| Lauderhill  | 5% |
| Broward     | 4% |