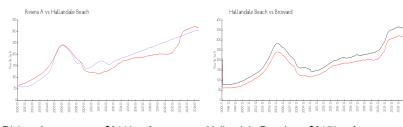

### **Market Information**

Riviera A: \$311/sq. ft. Hallandale Beach: \$315/sq. ft. Broward: \$351/sq. ft. \$351/sq. ft.