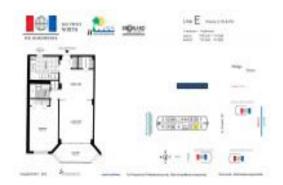

# Unit 16 E - Hemispheres Bay North

16 E - 1965 S Ocean Dr, Hallandale Beach, FL, Broward 33009

#### **Unit Information**

MLS Number: A11601733 Status: Active Size: 798 Sq ft. Bedrooms:

Full Bathrooms: Half Bathrooms:

Parking Spaces:

1 Space, Assigned Parking

View:

Rental Price: \$3,000 List PPSF: \$4 Valuated Price: \$284,000 Valuated PPSF: \$356