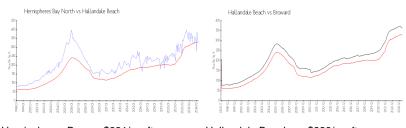

# **Market Information**

\$331/sq. ft. \$328/sq. ft. Hemispheres Bay Hallandale Beach:

North:

Hallandale Beach: \$328/sq. ft. Broward: \$351/sq. ft.

### **Inventory for Sale**

Hemispheres Bay North 7% Hallandale Beach 4% Broward 4%

# Avg. Time to Close Over Last 12 Months

Hemispheres Bay North 99 days Hallandale Beach 76 days **Broward** 69 days