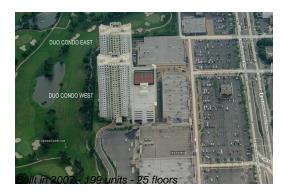

# Unit 1507W - Duo Condo West

1507W - 1745 Hallandale Beach Blvd, Hallandale Beach, FL, Broward 33009

#### **Building Information**

| Number of units:                         | 199 |
|------------------------------------------|-----|
| Number of active listings for rent:      | 13  |
| Number of active listings for sale:      | 10  |
| Building inventory for sale:             |     |
| Number of sales over the last 12 months: | 13  |
| Number of sales over the last 6 months:  | 5   |
| Number of sales over the last 3 months:  | 2   |