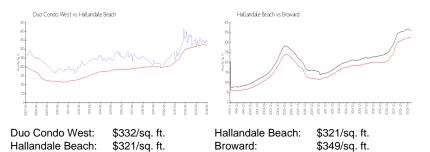

luated Price: | \$447,000                 |
| Valuated PPSF:  | \$330                     |

The above valuated price is a baseline figure that does not take into account any specific renovation, upgrade, split, merge, or deterioration of the unit.

#### **Building Information**

| Number of units:                         | 199 |
|------------------------------------------|-----|
| Number of active listings for rent:      | 13  |
| Number of active listings for sale:      | 10  |
| Building inventory for sale:             |     |
| Number of sales over the last 12 months: | 13  |
| Number of sales over the last 6 months:  | 5   |
| Number of sales over the last 3 months:  | 2   |

## **Building Association Information**

Duo Masters Association (954) 458-5878

#### **Market Information**





# Avg. Time to Close Over Last 12 Months

| Duo Condo West   | 79 days |
|------------------|---------|
| Hallandale Beach | 74 days |
| Broward          | 70 days |