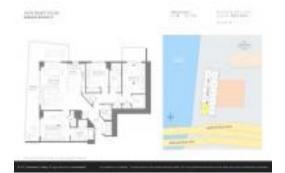

# Unit R1508 - Hyde Beach House

R1508 - 4010 S Ocean Dr, Hollywood Beach, FL, Broward 33019

#### **Unit Information**

 MLS Number:
 A11601790

 Status:
 Active

 Size:
 1,361 Sq ft.

Bedrooms: 3
Full Bathrooms: 2
Half Bathrooms: 1

Parking Spaces: Valet Parking

 View:
 \$899,000

 List Price:
 \$899,000