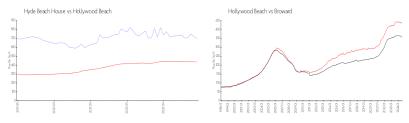

#### **Market Information**

Hyde Beach House: \$702/sq. ft. Hollywood Beach: \$436/sq. ft. Hollywood Beach: \$435/sq. ft. Broward: \$351/sq. ft.