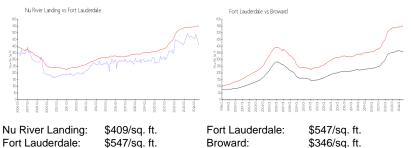

#### **Market Information**

#### **Inventory for Sale**

| Nu River Landing | 4% |
|------------------|----|
| Fort Lauderdale  | 5% |
| Broward          | 4% |