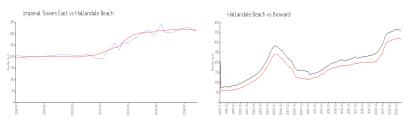

#### **Market Information**

Imperial Towers \$324/sq. ft. Hallandale Beach: \$315/sq. ft. East:

Hallandale Beach: \$315/sq. ft. Broward: \$351/sq. ft.