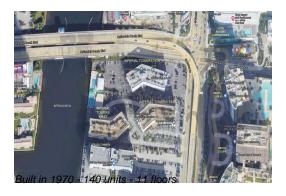

## **Building Information**

Number of units: 140 Number of active listings for rent: 0 Number of active listings for sale: 11 Building inventory for sale: 7% Number of sales over the last 12 months: Number of sales over the last 6 months: Number of sales over the last 3 months:

Imperial Towers Condominium 1825 S Ocean Dr, Hallandale Beach, FL 33009

Phone: +1 954-454-8822

https://imperialtowers.org/