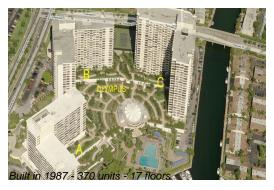

## **Building Information**

Number of units: 370
Number of active listings for rent: 8
Number of active listings for sale: 19
Building inventory for sale: 5%
Number of sales over the last 12 months: 15
Number of sales over the last 6 months: 6
Number of sales over the last 3 months: 3