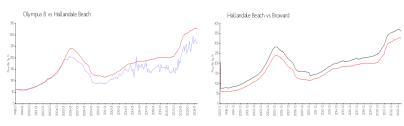

#### **Market Information**

Olympus B: \$260/sq. ft. Hallandale Beach: \$328/sq. ft. Hallandale Beach: \$328/sq. ft. Broward: \$351/sq. ft.