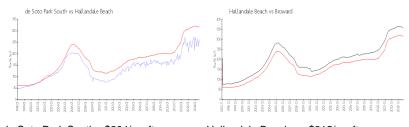

#### **Market Information**

de Soto Park South: \$264/sq. ft. Hallandale Beach: \$315/sq. ft. Broward: \$351/sq. ft.