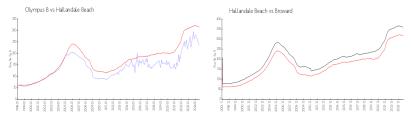

#### **Market Information**

Olympus B: \$242/sq. ft. Hallandale Beach: \$315/sq. ft. Hallandale Beach: \$315/sq. ft. Broward: \$352/sq. ft.