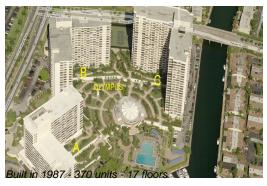

## **Building Information**

Number of units: 370
Number of active listings for rent: 8
Number of active listings for sale: 27
Building inventory for sale: 7%
Number of sales over the last 12 months: 9
Number of sales over the last 6 months: 3
Number of sales over the last 3 months: 0