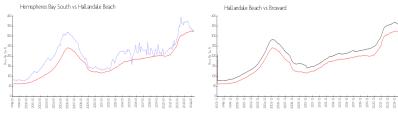

### **Market Information**

Hemispheres Bay \$334/sq. ft.

South:

Hallandale Beach: \$321/sq. ft.

Hallandale Beach: \$321/sq. ft.

Broward: \$349/sq. ft.