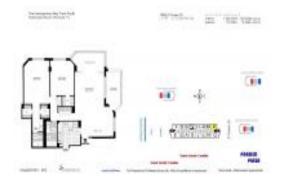

# **Unit PH P - Hemispheres Bay South**

PH P - 1985 S Ocean Dr, Hallandale Beach, FL, Broward 33009

#### **Unit Information**

MLS Number: A11602004
Status: Active
Size: 1,380 Sq ft.

Bedrooms: 2 Full Bathrooms: 2

Half Bathrooms:

Parking Spaces: 1 Space, Assigned Parking, Valet Parking

View: Intracoastal View,Ocean View,Direct

Ocean

 Rental Price:
 \$4,200

 List PPSF:
 \$3

 Valuated Price:
 \$492,000

 Valuated PPSF:
 \$357

The above valuated price is a baseline figure that does not take into account any specific renovation, upgrade, split, merge, or deterioration of the unit.