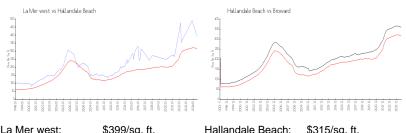

### **Market Information**

| La Mer west:      | \$399/sq. ft. | Hallandale Beach: | \$315/sq. ft. |
|-------------------|---------------|-------------------|---------------|
| Hallandale Beach: | \$315/sq. ft. | Broward:          | \$351/sq. ft. |