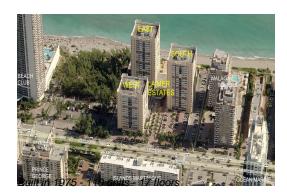

# Unit TS-102 - La Mer west

TS-102 - 1880 S Ocean Dr, Hallandale Beach, FL, Broward 33009