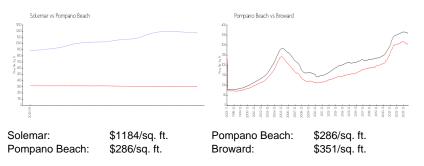

#### **Inventory for Sale**

| Solemar       | 14% |
|---------------|-----|
| Pompano Beach | 4%  |
| Broward       | 4%  |