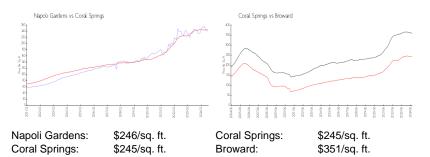

## **Market Information**

#### **Inventory for Sale**

| Napoli Gardens | 3% |
|----------------|----|
| Coral Springs  | 2% |
| Broward        | 4% |

# Avg. Time to Close Over Last 12 Months

| Napoli Gardens | 52 days |
|----------------|---------|
| Coral Springs  | 46 days |
| Broward        | 72 days |