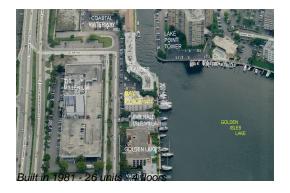

## **Building Information**

Number of units: 26
Number of active listings for rent: 0
Number of active listings for sale: 2
Building inventory for sale: 7%
Number of sales over the last 12 months: 1
Number of sales over the last 6 months: 0
Number of sales over the last 3 months: 0