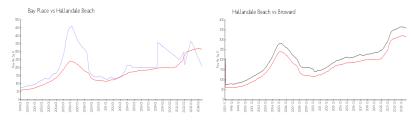

#### **Market Information**

Bay Place: \$215/sq. ft. Hallandale Beach: \$315/sq. ft. Broward: \$351/sq. ft.