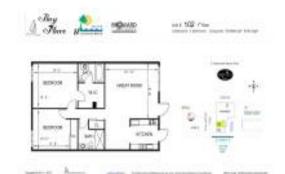

# Unit 102 - Bay Place

102 - 2420 Diana Dr, Hallandale Beach, FL, Broward 33009

#### **Unit Information**

 MLS Number:
 A11602088

 Status:
 Active

 Size:
 880 Sq ft.

 Bedrooms:
 2

 Full Bathrooms:
 2

Half Bathrooms: Parking Spaces:

View: Canal,Pool Area View,Water View