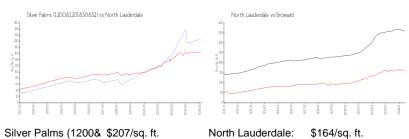

#### **Market Information**

Silver Palms (1200& \$207/sq. ft.

1201&50&52):

North Lauderdale: \$164/sq. ft. Broward: \$349/sq. ft.