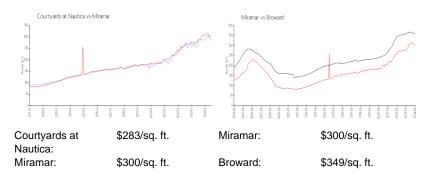

#### **Market Information**

### Inventory for Sale

| Courtyards at Nautica | 1% |
|-----------------------|----|
| Miramar               | 1% |
| Broward               | 4% |

## Avg. Time to Close Over Last 12 Months

| Courtyards at Nautica | 58 days |
|-----------------------|---------|
| Miramar               | 42 days |
| Broward               | 70 days |