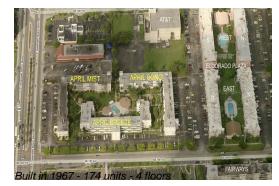

# Unit 134 - April Breeze Mist & Song

134 - 1333 E Hallandale Beach Blvd, Hallandale Beach, FL, Broward 33009

#### **Building Information**

| Number of units:                         | 174 |
|------------------------------------------|-----|
| Number of active listings for rent:      | 6   |
| Number of active listings for sale:      | 5   |
| Building inventory for sale:             | 2%  |
| Number of sales over the last 12 months: | 4   |
| Number of sales over the last 6 months:  | 3   |
| Number of sales over the last 3 months:  | 3   |