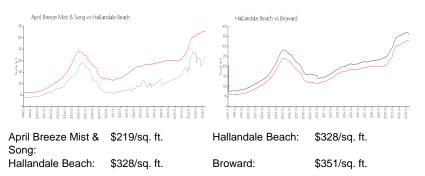

#### **Inventory for Sale**

| April Breeze Mist & Song | 3% |
|--------------------------|----|
| Hallandale Beach         | 4% |
| Broward                  | 4% |

**BIDWMO** MIST

# Avg. Time to Close Over Last 12 Months

| April Breeze Mist & Song | 50 days |
|--------------------------|---------|
| Hallandale Beach         | 76 days |
| Broward                  | 69 days |