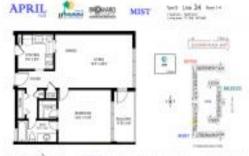

#### **Unit Information**

| MLS Number:                                 | A11602278                                |
|---------------------------------------------|------------------------------------------|
| Status:                                     | Active                                   |
| Size:                                       | 678 Sq ft.                               |
| Bedrooms:                                   | 1                                        |
| Full Bathrooms:                             | 1                                        |
| Half Bathrooms:<br>Parking Spaces:<br>View: | 1 Space, Assigned Parking, Guest Parking |
| List Price:                                 | \$195,000                                |
| List PPSF:                                  | \$288                                    |
| Valuated Price:                             | \$162,000                                |
| Valuated PPSF:                              | \$228                                    |