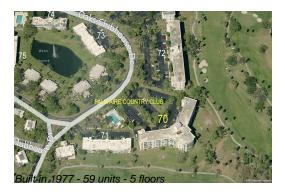

### **Building Information**

Number of units: 59
Number of active listings for rent: 0
Number of active listings for sale: 1
Building inventory for sale: 1%
Number of sales over the last 12 months: 3
Number of sales over the last 6 months: 2
Number of sales over the last 3 months: 1