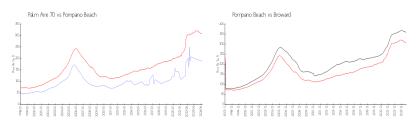

## **Market Information**

Palm Aire 70: \$187/sq. ft. Pompano Beach: \$308/sq. ft. Pompano Beach: \$308/sq. ft. Broward: \$346/sq. ft.