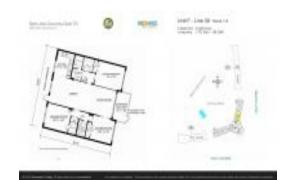

#### **Unit Information**

 MLS Number:
 A11602343

 Status:
 Active

 Size:
 1,500 Sq ft.

Bedrooms: 3 Full Bathrooms: 2

Half Bathrooms: Parking Spaces:

View:

 Rental Price:
 \$2,900

 List PPSF:
 \$2

 Valuated Price:
 \$319,000

 Valuated PPSF:
 \$187

The above valuated price is a baseline figure that does not take into account any specific renovation, upgrade, split, merge, or deterioration of the unit.