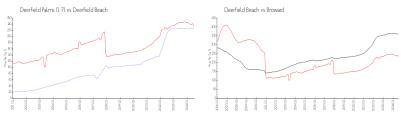

#### **Market Information**

Deerfield Palms \$233/sq. ft. Deerfield Beach: \$233/sq. ft.

(1-7):

Deerfield Beach: \$233/sq. ft. Broward: \$352/sq. ft.

## **Inventory for Sale**

Deerfield Palms (1-7) 1% Deerfield Beach 3% Broward 4%

#### Avg. Time to Close Over Last 12 Months

Deerfield Palms (1-7) n/a
Deerfield Beach 62 days
Broward 72 days