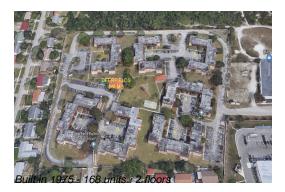

## **Building Information**

Number of units: 168
Number of active listings for rent: 0
Number of active listings for sale: 2
Building inventory for sale: 1%
Number of sales over the last 12 months: 0
Number of sales over the last 6 months: 0
Number of sales over the last 3 months: 0