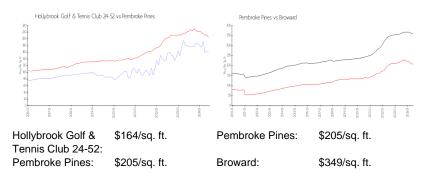

A11602376 Active 1,170 Sq ft. 2 2

1 Space, Assigned Parking, Guest Parking

\$219,900 \$188 \$192,000 \$164

The above valuated price is a baseline figure that does not take into account any specific renovation, upgrade, split, merge, or deterioration of the unit.

### Inventory for Sale

| Hollybrook Golf & Tennis Club 24-52 | 3% |
|-------------------------------------|----|
| Pembroke Pines                      | 3% |
| Broward                             | 4% |