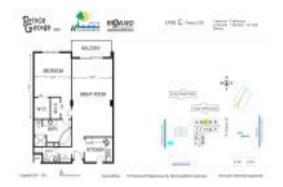

# **Unit 6C - Prince George**

6C - 1865 S Ocean Dr, Hallandale Beach, FL, Broward 33009

#### **Unit Information**

MLS Number: A11602598
Status: Cancelled
Size: 1,300 Sq ft.

Bedrooms: 1 Full Bathrooms: 2

Half Bathrooms:

Parking Spaces: 1 Space, Assigned Parking View: Intracoastal View, Ocean View