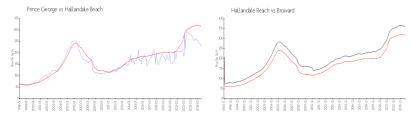

## **Market Information**

Prince George: \$238/sq. ft. Hallandale Beach: \$315/sq. ft. Hallandale Beach: \$315/sq. ft. Broward: \$351/sq. ft.