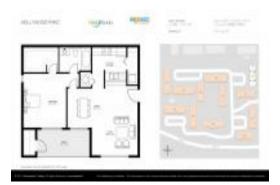

## **Unit Information**

MLS Number: A11602653

Status: Active Under Contract

841 Sq ft.

Size: 8
Bedrooms: 1
Full Bathrooms: 1

Half Bathrooms:

Parking Spaces: 1 Space, Assigned Parking, Guest Parking

View: Garden View, Golf View