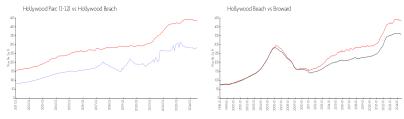

## **Market Information**

Hollywood Parc \$294/sq. ft. Hollywood Beach: \$436/sq. ft.

(1-12):

Hollywood Beach: \$436/sq. ft. Broward: \$351/sq. ft.

**Inventory for Sale** 

Hollywood Parc (1-12) 4% Hollywood Beach 6% Broward 4%

## Avg. Time to Close Over Last 12 Months

Hollywood Parc (1-12) 67 days Hollywood Beach 87 days Broward 72 days