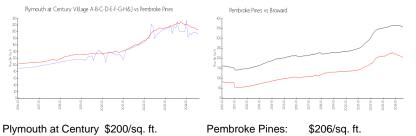

### **Market Information**

Plymouth at Century \$200/sq. Village A-B-C-D-E-F-G-H&J: