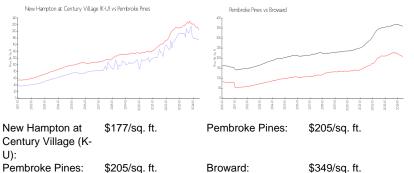

line figure that does not take into account any specific renovation, upgrade, split, merge, or deterioration of the unit.

# **Building Information**

| Number of units:                         | 420 |
|------------------------------------------|-----|
| Number of active listings for rent:      | 0   |
| Number of active listings for sale:      | 27  |
| Building inventory for sale:             | 6%  |
| Number of sales over the last 12 months: | 18  |
| Number of sales over the last 6 months:  | 8   |
| Number of sales over the last 3 months:  | 3   |
|                                          |     |

## **Building Association Information**

NEW HAMPTON AT CENTURY VILLAGE CONDOMINIUM #III ASSOCIATION, INC. 13460 SW 10 STREET SUITE 101 PEMBROKE PINES, FL 33027

## **Market Information**



Pembroke Pines: \$205/sq. ft. Broward:

## **Inventory for Sale**

| New Hampton at Century Village (K-U) | 6% |
|--------------------------------------|----|
| Pembroke Pines                       | 3% |
| Broward                              | 4% |

## Avg. Time to Close Over Last 12 Months

| New Hampton at Century Village (K-U) | 65 days |
|--------------------------------------|---------|
| Pembroke Pines                       | 58 days |
| Broward                              | 70 days |