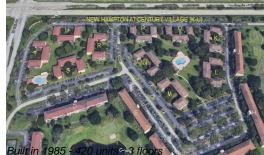

# **Building Information**

| Number of units:                         | 420 |
|------------------------------------------|-----|
| Number of active listings for rent:      | 0   |
| Number of active listings for sale:      | 27  |
| Building inventory for sale:             | 6%  |
| Number of sales over the last 12 months: | 18  |
| Number of sales over the last 6 months:  | 8   |
| Number of sales over the last 3 months:  | 3   |
|                                          |     |