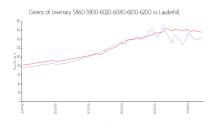

## **Market Information**

\$156/sq. ft.

\$346/sq. ft.

Greens of Inverrary 5\$141/sq. ft. 860-5900-6020-6080

-6100-6200:

Lauderhill: \$156/sq. ft. Lauderhill:

Broward: