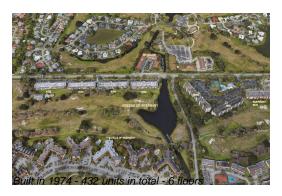

Number of units: 432
Number of active listings for rent: 0
Number of active listings for sale: 17
Building inventory for sale: 3%
Number of sales over the last 12 months: 23
Number of sales over the last 6 months: 8
Number of sales over the last 3 months: 3

## **Building Association Information**

The Greens of Inverrary Management Company: Fyve Property Management, Inc. 5100 W. Copans Road, Suite 100 Margate, Florida 33063 954-741-8811

Property Manager: ext. 1208