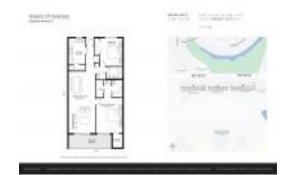

#### **Unit Information**

 MLS Number:
 A11602738

 Status:
 Active

 Size:
 1,092 Sq ft.

Bedrooms: 2 Full Bathrooms: 2

Half Bathrooms:

Parking Spaces: 1 Space, Assigned Parking, Guest Parking

View:

 List Price:
 \$132,000

 List PPSF:
 \$121

 Valuated Price:
 \$149,000

 Valuated PPSF:
 \$136

The above valuated price is a baseline figure that does not take into account any specific renovation, upgrade, split, merge, or deterioration of the unit.