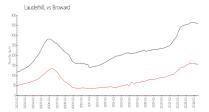

## **Market Information**

\$156/sq. ft.

\$346/sq. ft.

Greens of Inverrary 5\$141/sq. ft. 860-5900-6020-6080

-6100-6200:

Lauderhill: \$156/sq. ft. Lauderhill:

Broward: