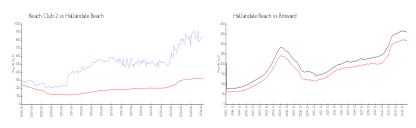

#### **Market Information**

Beach Club 2: \$858/sq. ft. Hallandale Beach: \$315/sq. ft. Hallandale Beach: \$315/sq. ft. Broward: \$351/sq. ft.