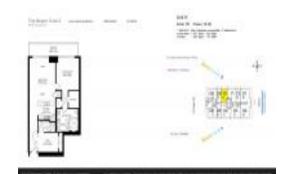

# Unit 2810 - Beach Club 2

2810 - 1830 S Ocean Dr, Hallandale Beach, FL, Broward 33009

#### **Unit Information**

 MLS Number:
 A11602890

 Status:
 Active

 Size:
 1,337 Sq ft.

Bedrooms: 2 Full Bathrooms: 2

Half Bathrooms:

Parking Spaces: 1 Space, Assigned Parking, Valet Parking

View: Bay,Ocean View

 Rental Price:
 \$6,000

 List PPSF:
 \$4

 Valuated Price:
 \$949,000

 Valuated PPSF:
 \$710

The above valuated price is a baseline figure that does not take into account any specific renovation, upgrade, split, merge, or deterioration of the unit.