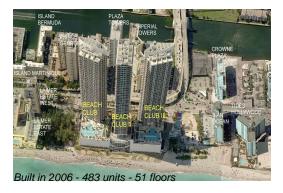

### **Building Information**

Number of units: 483
Number of active listings for rent: 125
Number of active listings for sale: 25
Building inventory for sale: 5%
Number of sales over the last 12 months: 16
Number of sales over the last 6 months: 5
Number of sales over the last 3 months: 1

## **Building Association Information**

Beach Club 2 Condominium association (954) 457-4622