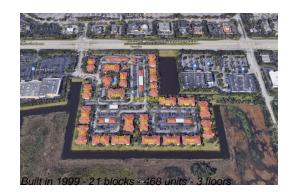

#### **Building Information**

| Number of units:                         | 468 |
|------------------------------------------|-----|
| Number of active listings for rent:      | 0   |
| Number of active listings for sale:      | 5   |
| Building inventory for sale:             | 1%  |
| Number of sales over the last 12 months: | 18  |
| Number of sales over the last 6 months:  | 11  |
| Number of sales over the last 3 months:  | 5   |

# **Building Association Information**

The Marquesa Address: 145 SW 117th Ter, Pembroke Pines, FL 33025 Phone: +1 (954) 437-9614

https://www.marquesacondos.com/