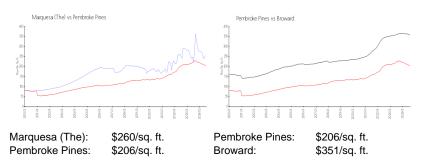

## **Inventory for Sale**

| Marquesa (The) | 1% |
|----------------|----|
| Pembroke Pines | 4% |
| Broward        | 4% |

## Avg. Time to Close Over Last 12 Months

| Marquesa (The) | 43 days |
|----------------|---------|
| Pembroke Pines | 63 days |
| Broward        | 72 days |