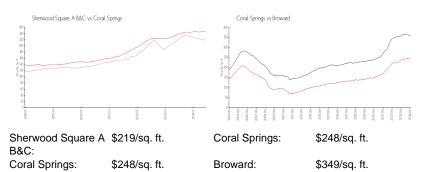

#### **Inventory for Sale**

| Sherwood Square A B&C | 3% |
|-----------------------|----|
| Coral Springs         | 2% |
| Broward               | 4% |

# Avg. Time to Close Over Last 12 Months

| Sherwood Square A B&C | 59 days |
|-----------------------|---------|
| Coral Springs         | 47 days |
| Broward               | 70 days |