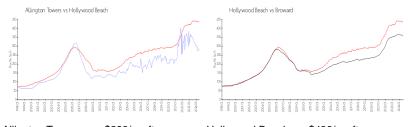

### **Market Information**

Allington Towers: \$293/sq. ft. Hollywood Beach: \$436/sq. ft. Hollywood Beach: \$436/sq. ft. Broward: \$351/sq. ft.