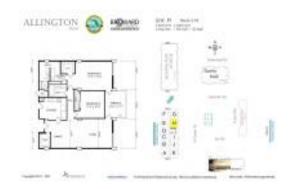

#### **Unit Information**

MLS Number: A11603134
Status: Active
Size: 1,262 Sq ft.

Bedrooms: 2 Full Bathrooms: 2 Half Bathrooms:

Parking Spaces:
View:
Cocean View
Rental Price:
List PPSF:
Guest Parking
Ocean View
\$2,800
\$2