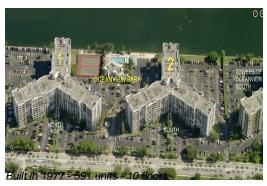

# Unit 1-311 - Oceanview Park (North & South)

1-311 - 800 Parkview Dr, Hallandale Beach, FL, Broward 33009

Number of units: 591
Number of active listings for rent: 10
Number of active listings for sale: 35
Building inventory for sale: 5%
Number of sales over the last 12 months: 33
Number of sales over the last 6 months: 14
Number of sales over the last 3 months: 8

Oceanview Park Condominium Association 1000 Parkview Dr Apt 607 Hallandale Beach, FL 33009 (954) 454-8401