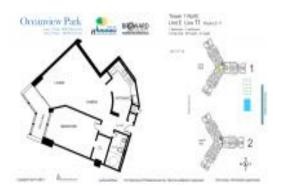

# Unit 1-311 - Oceanview Park (North & South)

1-311 - 800 Parkview Dr, Hallandale Beach, FL, Broward 33009

#### **Unit Information**

 MLS Number:
 A11603187

 Status:
 Active

 Size:
 875 Sq ft.

 Bedrooms:
 1

Bedrooms: 1
Full Bathrooms: 1
Half Bathrooms: 1

Parking Spaces: Assigned Parking

View: