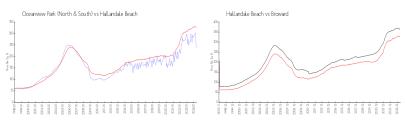

#### **Market Information**

Oceanview Park (North & South):

\$239/sq. ft.

Hallandale Beach: \$328/sq. ft.

Hallandale Beach: \$328/sq. ft.

Broward: \$351/sq. ft.