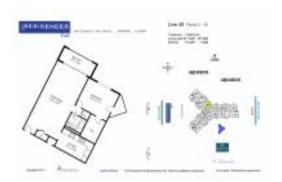

# **Unit 249 - Residences on Hollywood East**

249 - 3001 S Ocean Dr, Hollywood Beach, FL, Broward 33019

#### **Unit Information**

 MLS Number:
 A11603224

 Status:
 Active

 Size:
 911 Sq ft.

 Bedrooms:
 1

Full Bathrooms: Half Bathrooms:

Parking Spaces: 1 Space
View: Ocean View
Rental Price: \$2,400
List PPSF: \$3
Valuated Price: \$399,000
Valuated PPSF: \$438