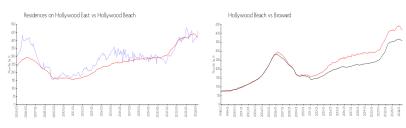

## **Market Information**

Residences on \$459/sq. ft. Hollywood Beach: \$418/sq. ft.

Hollywood East:

Hollywood Beach: \$418/sq. ft. Broward: \$349/sq. ft.

### **Inventory for Sale**

Residences on Hollywood East 5% Hollywood Beach 5% Broward 4%

#### Avg. Time to Close Over Last 12 Months

Residences on Hollywood East 83 days Hollywood Beach 91 days Broward 70 days