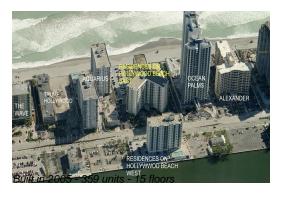

### **Building Information**

Number of units: 359
Number of active listings for rent: 33
Number of active listings for sale: 17
Building inventory for sale: 4%
Number of sales over the last 12 months: 13
Number of sales over the last 6 months: 8
Number of sales over the last 3 months: 4

### **Building Association Information**

Residences on Hollywood Beach (954) 925-9416