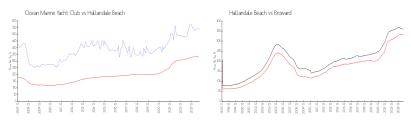

#### **Market Information**

Ocean Marine Yacht \$548/sq. ft.

Club:

Hallandale Beach: \$331/sq. ft.

Broward: \$346/sq. ft.

\$331/sq. ft.

Hallandale Beach: