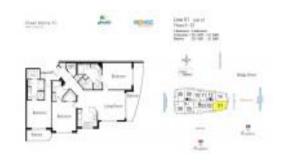

# **Unit 901 - Ocean Marine Yacht Club**

901 - 1945 S Ocean Dr, Hallandale Beach, FL, Broward 33009

#### **Unit Information**

 MLS Number:
 A11603275

 Status:
 Active

 Size:
 1,744 Sq ft.

Bedrooms: 3
Full Bathrooms: 3
Half Bathrooms:

Parking Spaces: 2 Or More Spaces, Guest Parking, Valet

Parking

View: