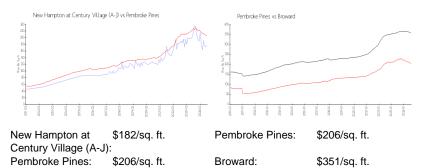

#### **Market Information**

New Hampton at Century Village (A-J) 4%

| Pembroke Pines | 4% |
|----------------|----|
| Broward        | 4% |