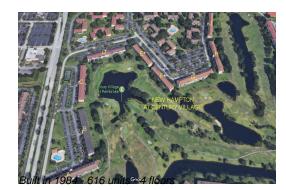

# Unit 400 SW 134th Way # 209F - New Hampton at Century Village (A-J)

400 SW 134th Way # 209F - 300-400 SW 134 Wy, Pembroke Pines, FL, Broward 33027

## **Building Information**

| Number of units:                         | 616 |
|------------------------------------------|-----|
| Number of active listings for rent:      | 0   |
| Number of active listings for sale:      | 26  |
| Building inventory for sale:             | 4%  |
| Number of sales over the last 12 months: | 27  |
| Number of sales over the last 6 months:  | 13  |
| Number of sales over the last 3 months:  | 7   |