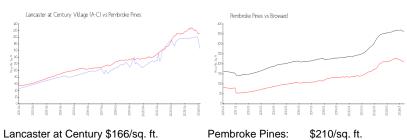

#### **Market Information**

Lancaster at Century \$166/sq. ft.

Village (A-C):

\$351/sq. ft. Pembroke Pines: \$210/sq. ft. Broward: