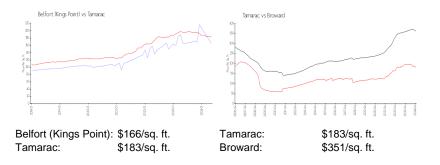

1 Space, Assigned Parking, Guest Parking

\$224,000 \$182 \$202,000 \$164

The above valuated price is a baseline figure that does not take into account any specific renovation, upgrade, split, merge, or deterioration of the unit.