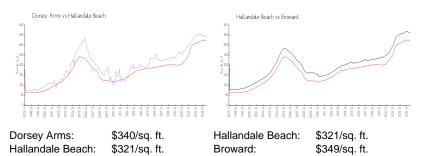

## **Inventory for Sale**

| Dorsey Arms      | 9% |
|------------------|----|
| Hallandale Beach | 4% |
| Broward          | 4% |

## Avg. Time to Close Over Last 12 Months

| Dorsey Arms      | 85 days |
|------------------|---------|
| Hallandale Beach | 74 days |
| Broward          | 70 days |