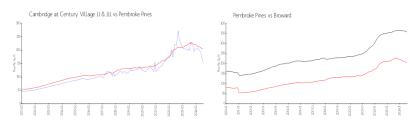

### **Market Information**

Cambridge at \$162/sq. ft.

Pembroke Pines:

\$206/sq. ft.

Century Village II &

III: Pembroke Pines:

\$206/sq. ft.

Broward:

\$351/sq. ft.