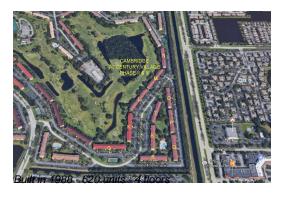

## **Building Information**

Number of units: 620
Number of active listings for rent: 0
Number of active listings for sale: 17
Building inventory for sale: 2%
Number of sales over the last 12 months: 21
Number of sales over the last 6 months: 8
Number of sales over the last 3 months: 2