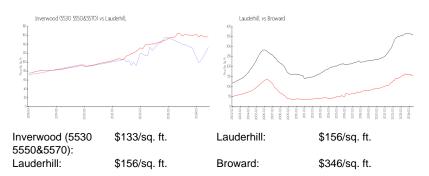

## **Unit Information**

| MLS Number:     | A11603583                               |
|-----------------|-----------------------------------------|
| Status:         | Active                                  |
| Size:           | 833 Sq ft.                              |
| Bedrooms:       | 1                                       |
| Full Bathrooms: | 1                                       |
| Half Bathrooms: | 1                                       |
| Parking Spaces: | 1 Space, Assigned Parking, Guest Parkin |
| View:           |                                         |
| List Price:     | \$110,000                               |
| List PPSF:      | \$132                                   |
| Valuated Price: | \$111,000                               |
| Valuated PPSF:  | \$133                                   |
|                 |                                         |

The above valuated price is a baseline figure that does not take into account any specific renovation, upgrade, split, merge, or deterioration of the unit.