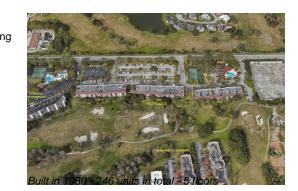

## **Building Information**

| Number of units:                         | 246 |
|------------------------------------------|-----|
| Number of active listings for rent:      | 0   |
| Number of active listings for sale:      |     |
| Building inventory for sale:             | 8%  |
| Number of sales over the last 12 months: | 6   |
| Number of sales over the last 6 months:  | 3   |
| Number of sales over the last 3 months:  | 2   |
|                                          |     |

# **Building Association Information**

Inverwood Condominiums Association Address: 5500 NW 44th St, Lauderhill, FL 33319 Phone: +1 954-731-0100