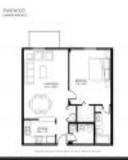

## **Unit Information**

| MLS Number:     | A11603583                               |
|-----------------|-----------------------------------------|
| Status:         | Active                                  |
| Size:           | 833 Sq ft.                              |
| Bedrooms:       | 1                                       |
| Full Bathrooms: | 1                                       |
| Half Bathrooms: | 1                                       |
| Parking Spaces: | 1 Space, Assigned Parking, Guest Parkin |
| View:           |                                         |
| List Price:     | \$110,000                               |
| List PPSF:      | \$132                                   |
| Valuated Price: | \$111,000                               |
| Valuated PPSF:  | \$133                                   |
|                 |                                         |