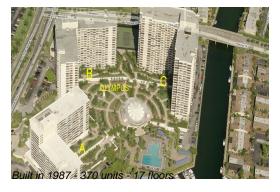

# **Building Information**

Number of units: 370
Number of active listings for rent: 8
Number of active listings for sale: 27
Building inventory for sale: 7%
Number of sales over the last 12 months: 9
Number of sales over the last 6 months: 3
Number of sales over the last 3 months: 0